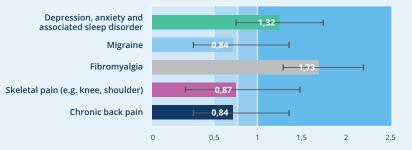

#### Study groups / indications

- Chronic back pain (N = 49)
- Skeletal system pain (N = 50) Fibromyalgia (N = 51)
- Migraine (N = 49)
- Depression, anxiety and associated sleep disorder (N = 50)

#### Incentive

Healy Coil or Healy Watch

Observational study with 249 participants; Error bars = 95% confidence interval

Health related quality of life (SF 36 Total Score)

#### Cohen's d RM\*

\*Effect size (Cohen's d for repeated measurements):

Frequencies for Your Life